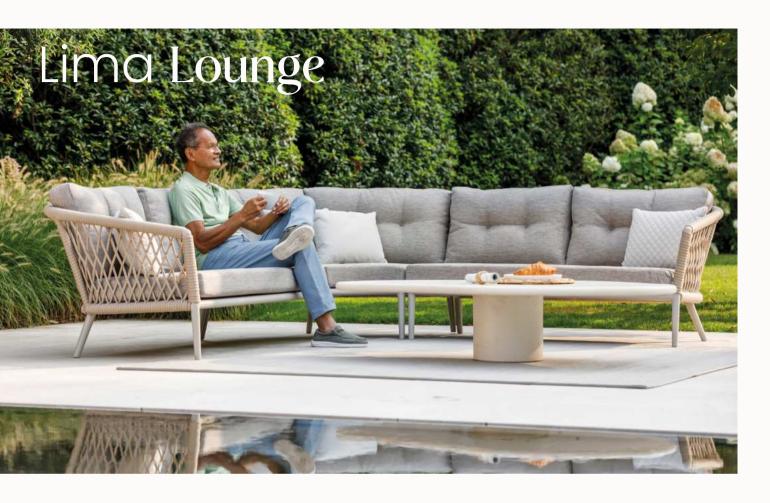

# Morena Lounge

#### Organic forms & woven materials

The Lima lounge is a luxurious, organically shaped lounge set made from aluminium and the innovative RuCore+. This thick rope is designed with a rubber foam core, a protective synthetic sock, and intricate weaving. The foam ensures comfort, while the water-repellent rubber provides protection. The synthetic sock prevents moisture build-up, allowing the woven structure to dry quickly and making it easy to clean and maintain. With a lightly reclined seat, the Lima lounge offers exceptional comfort—whether you're relaxing with a good book or entertaining friends.