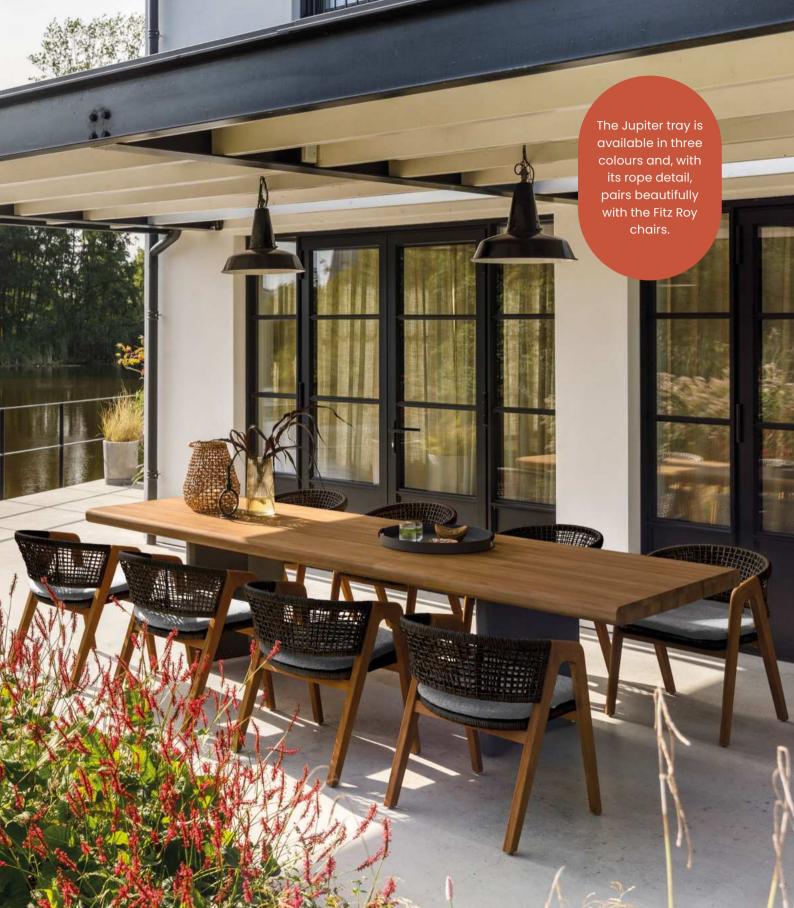

# Fitz Roy Dining

#### Distinctive details

The Fitz Roy collection symbolises premium quality and comfort. The latest design in the series combines robust elegance with refined details. The aluminium column legs, featuring a subtle curve, give the table a unique look. The legs are expertly connected by a teak beam, complementing the thick teak tabletop.

The table's rounded shapes seamlessly match the chairs. With their twisted loom weave - a flexible, weather-resistant synthetic fibre – the chairs offer not only a modern aesthetic but also easy maintenance.