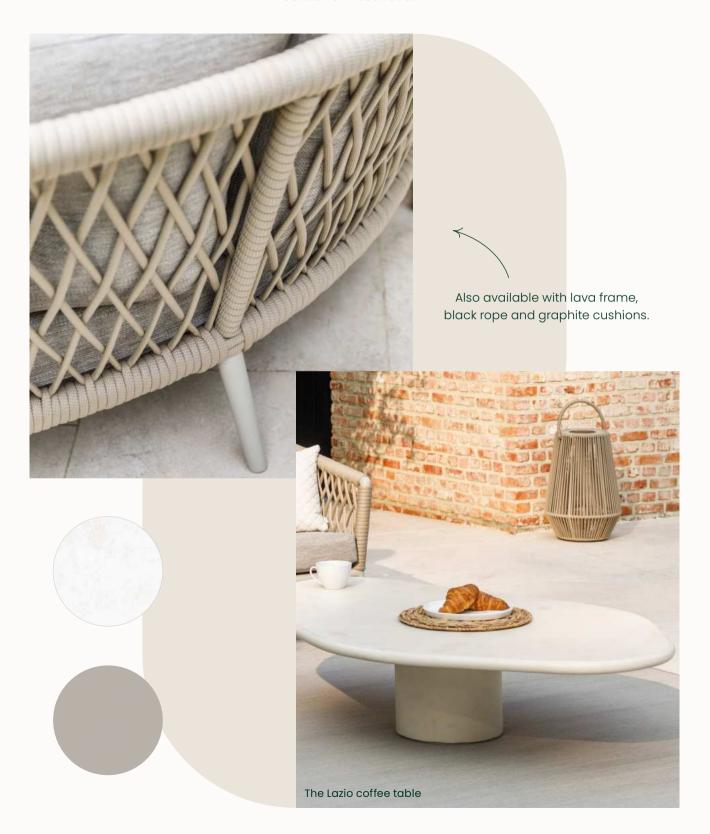

#### Inspired by nature: the Lazio table & Bali chair

During a trip through the Lazio region of Italy, Taco was inspired by the organic shapes of the rolling landscape. "I incorporated those flowing lines into the design of the Lazio table," he explains.

The rounded forms reflect one of the key trends he discovered at the Salone del Mobile furniture fair in Milan. With the Lazio table, Taco brings the best of interior design to the outdoors. Its innovative stonex material combines the robust look of natural stone with the lightness and durability needed for everyday outdoor use.

The organic feel of the Lazio table continues in the Bali chair, crafted entirely from sustainably sourced Indonesian teak. "With the Bali, I wanted to create a chair that not only radiates tranquillity and warmth but also offers ultimate seating comfort," Taco adds. Together, the Lazio table and Bali chair bring a harmonious balance to your outdoor space, making them the perfect choice for Mediterranean, Japandi, or Scandinavian garden styles.