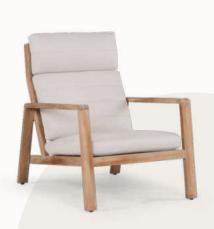

three adjustable warmth levels, you can easily select your ideal temperature. The compact battery, lasting 5 to 6 hours, can be detached for recharging. This ensures ultimate comfort, even on cooler days.





#### **Atmospheric lighting**

As evening falls, the right lighting can transform your garden into a magical space. Our rechargeable outdoor lamps – ranging from floor lamps to lanterns – provide both illumination and ambience. Thanks to the removable, rechargeable LED unit, you can place these lamps anywhere in your garden without relying on electricity.

With a fire table, heated cushions, and ambient lighting, you can turn your garden into a space where comfort, style, and warmth come together – perfect for relaxation, no matter the season.







Mixx table with Soho chairs







Laguna relax chair









# Demmelhuber

Straße des Friedens 5 Direkt an der B169 09661 Hainichen OT Schlegel

### **Kontakt:**

+49 37207 9970 200 info@demmelhuber.net www.demmelhuber.net