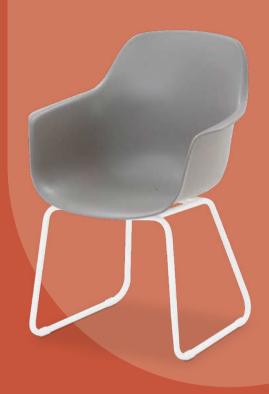

#### **Available colours**

Frame colours

Table tops

The Denver chair offers the perfect balance of style, comfort, and versatility. With a choice of nine shell colours and legs in teak or aluminium, this chair can be fully tailored to your personal taste. Opt for wide, luxurious legs for a bold look or slim, elegant legs for a more subtle design.

The ergonomically shaped shell follows the contours of your body, providing exceptional seating comfort. For added softness, choose from one of twelve weather-resistant seat cushions.

Discover the endless possibilities and create your ideal chair.

#### Your ideal frame

Choose the sleek, modern look of aluminium in lava, white, or beige, or embrace the natural warmth of teak in nature, grey, or robust. Our frames are not only sturdy and weather-resistant but also beautifully finished to bring a refined touch to your garden.