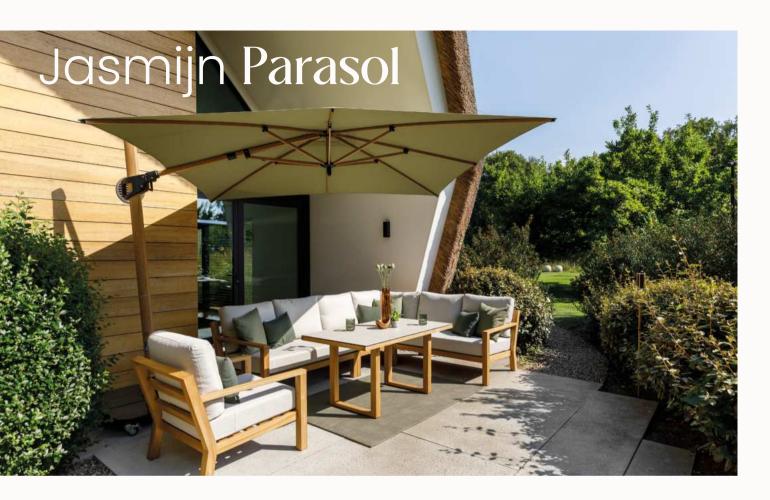

#### A combination of style and convenience

With a selection of frame and fabric colours, the Jasmijn parasol can be easily customised to complement your outdoor space, while its rounded mast adds a refined, modern aesthetic.

The Jasmijn offers optimal flexibility with its easy tilt function (backward and sideways) and 360° rotation. A practical solution for shade and comfort, it is an essential addition to a stylish and functional terrace.

#### Size

300 x 300 cm Ø 350

#### **Available colours**

Frame colours