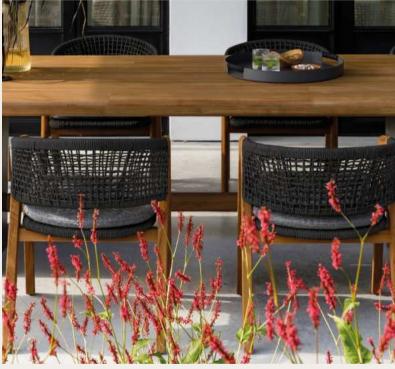

# Fitz Roy Dining

#### Distinctive details

The Fitz Roy collection symbolises premium quality and comfort. The latest design in the series combines robust elegance with refined details. The aluminium column legs, featuring a subtle curve, give the table a unique look. The legs are expertly connected by a teak beam, complementing the thick teak tabletop.

The table's rounded shapes seamlessly match the chairs. With their twisted loom weave - a flexible, weather-resistant synthetic fibre – the chairs offer not only a modern aesthetic but also easy maintenance.