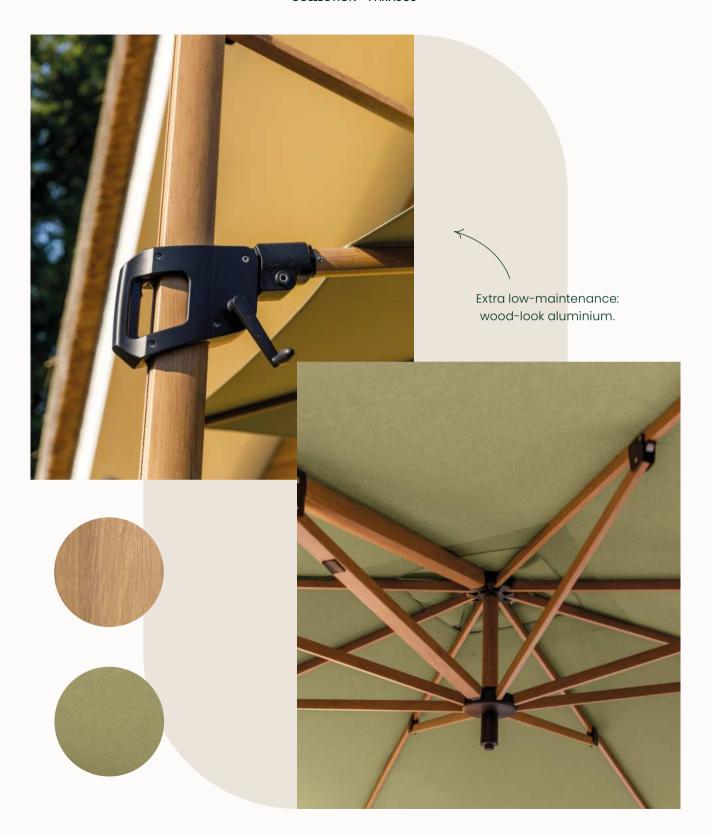

#### A combination of style and convenience

With a selection of frame and fabric colours, the Jasmijn parasol can be easily customised to complement your outdoor space, while its rounded mast adds a refined, modern aesthetic.

The Jasmijn offers optimal flexibility with its easy tilt function (backward and sideways) and 360° rotation. A practical solution for shade and comfort, it is an essential addition to a stylish and functional terrace.