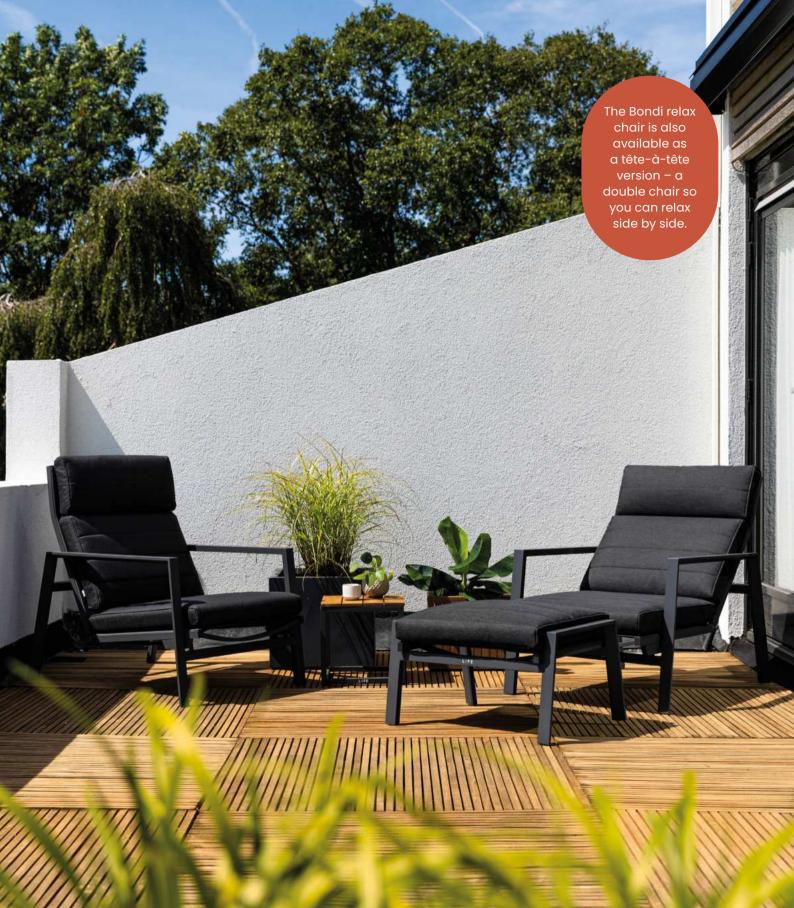

# Bondi Relax chair

#### For ultimate relaxation

Enjoy superior comfort and minimalist design with the Bondi relax chair. Its sleek aluminium frame provides a modern look, while the three adjustable positions ensure you always find the perfect posture.

The subtle curve in the backrest and the extra-high, compact cushion offer optimal support for your neck, head, and back, allowing for prolonged relaxation. For even more luxury, pair the chair with the matching footstool, ensuring your legs can fully unwind.