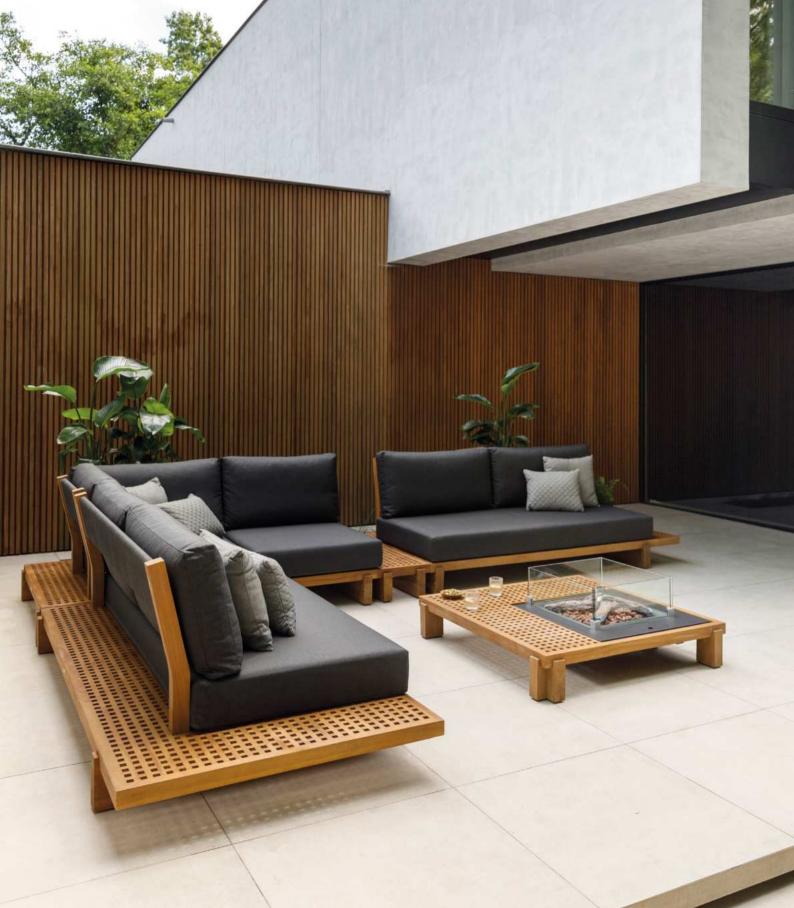

#### Sustainable teak & distinctive details

The Morena lounge is a luxurious teak lounge set that adds warmth and atmosphere to any outdoor space. The combination of teak and rope detailing in the backrest gives the set a modern edge. With sleek lines and artisan details, such as the woven panelwork in the side tables, the Morena offers a refined yet bold aesthetic. This standout piece is defined by its unique materials and finishes and can be enhanced with a matching fire table for extra ambience and warmth in your garden.

#### Organic forms & woven materials

The Lima lounge is a luxurious, organically shaped lounge set made from aluminium and the innovative RuCore+. This thick rope is designed with a rubber foam core, a protective synthetic sock, and intricate weaving. The foam ensures comfort, while the water-repellent rubber provides protection. The synthetic sock prevents moisture build-up, allowing the woven structure to dry quickly and making it easy to clean and maintain. With a lightly reclined seat, the Lima lounge offers exceptional comfort—whether you're relaxing with a good book or entertaining friends.