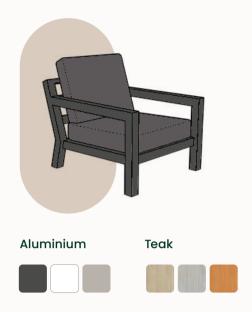

#### **Available colours**

Frame colours

Table tops

The Denver chair offers the perfect balance of style, comfort, and versatility. With a choice of nine shell colours and legs in teak or aluminium, this chair can be fully tailored to your personal taste. Opt for wide, luxurious legs for a bold look or slim, elegant legs for a more subtle design.

The ergonomically shaped shell follows the contours of your body, providing exceptional seating comfort. For added softness, choose from one of twelve weather-resistant seat cushions.

Discover the endless possibilities and create your ideal chair.

#### Your ideal frame

Choose the sleek, modern look of aluminium in lava, white, or beige, or embrace the natural warmth of teak in nature, grey, or robust. Our frames are not only sturdy and weather-resistant but also beautifully finished to bring a refined touch to your garden.