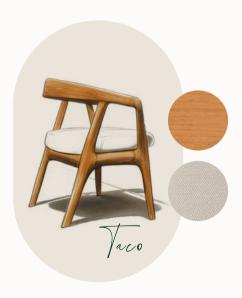

# Travelling as a source of inspiration

When you sit outside, besides comfort you also want a style that harmonises with the nature around you. Taco, **a designer at Life**, shares how he found this balance with the Lazio set and how his passion for travel fuels his creativity.

Taco is a true life enthusiast with a passion for design. His inspiration comes not only from furniture and travel but also from cars and fashion. Sometimes, it comes from unexpected places: from the rolling hills of Lazio to the clean lines of modern architecture.

"A great design starts with a practical idea,"

Taco explains as he sketches the Lazio set. "It must be functional but also blend seamlessly with the natural surroundings. My goal was to create a set that invites relaxation while offering a visually striking aesthetic. It's incredibly rewarding to see how our designs transform people's outdoor spaces."

#### Inspired by nature: the Lazio table & Bali chair

During a trip through the Lazio region of Italy, Taco was inspired by the organic shapes of the rolling landscape. "I incorporated those flowing lines into the design of the Lazio table," he explains.

The rounded forms reflect one of the key trends he discovered at the Salone del Mobile furniture fair in Milan. With the Lazio table, Taco brings the best of interior design to the outdoors. Its innovative stonex material combines the robust look of natural stone with the lightness and durability needed for everyday outdoor use.

The organic feel of the Lazio table continues in the Bali chair, crafted entirely from sustainably sourced Indonesian teak. "With the Bali, I wanted to create a chair that not only radiates tranquillity and warmth but also offers ultimate seating comfort," Taco adds. Together, the Lazio table and Bali chair bring a harmonious balance to your outdoor space, making them the perfect choice for Mediterranean, Japandi, or Scandinavian garden styles.