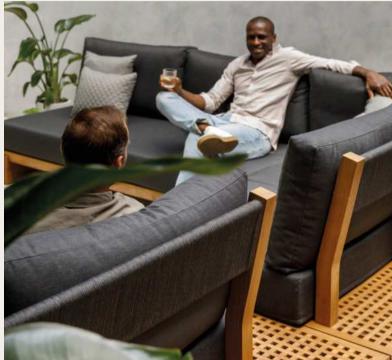

#### Sustainable teak & distinctive details

The Morena lounge is a luxurious teak lounge set that adds warmth and atmosphere to any outdoor space. The combination of teak and rope detailing in the backrest gives the set a modern edge. With sleek lines and artisan details, such as the woven panelwork in the side tables, the Morena offers a refined yet bold aesthetic. This standout piece is defined by its unique materials and finishes and can be enhanced with a matching fire table for extra ambience and warmth in your garden.

#### Organic forms & woven materials

The Lima lounge is a luxurious, organically shaped lounge set made from aluminium and the innovative RuCore+. This thick rope is designed with a rubber foam core, a protective synthetic sock, and intricate weaving. The foam ensures comfort, while the water-repellent rubber provides protection. The synthetic sock prevents moisture build-up, allowing the woven structure to dry quickly and making it easy to clean and maintain. With a lightly reclined seat, the Lima lounge offers exceptional comfort—whether you're relaxing with a good book or entertaining friends.