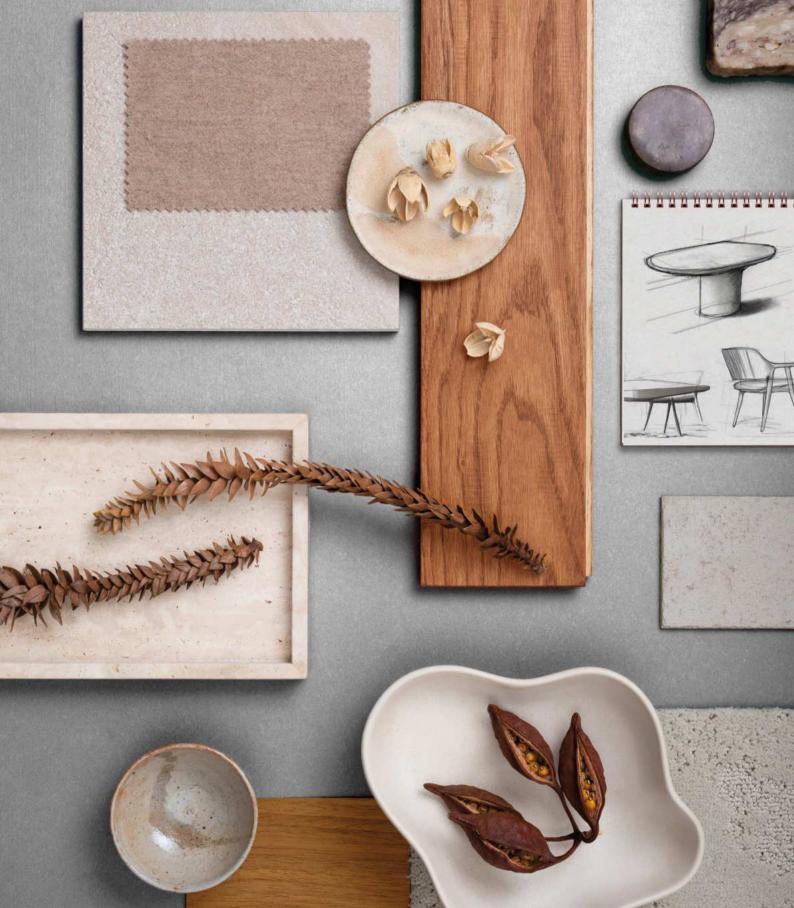

# Travelling as a source of inspiration

When you sit outside, besides comfort you also want a style that harmonises with the nature around you. Taco, **a designer at Life**, shares how he found this balance with the Lazio set and how his passion for travel fuels his creativity.

#### Inspired by nature: the Lazio table & Bali chair

During a trip through the Lazio region of Italy, Taco was inspired by the organic shapes of the rolling landscape. "I incorporated those flowing lines into the design of the Lazio table," he explains.

The rounded forms reflect one of the key trends he discovered at the Salone del Mobile furniture fair in Milan. With the Lazio table, Taco brings the best of interior design to the outdoors. Its innovative stonex material combines the robust look of natural stone with the lightness and durability needed for everyday outdoor use.