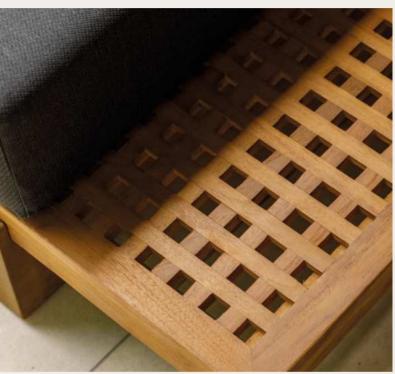

#### Sustainable teak & distinctive details

The Morena lounge is a luxurious teak lounge set that adds warmth and atmosphere to any outdoor space. The combination of teak and rope detailing in the backrest gives the set a modern edge. With sleek lines and artisan details, such as the woven panelwork in the side tables, the Morena offers a refined yet bold aesthetic. This standout piece is defined by its unique materials and finishes and can be enhanced with a matching fire table for extra ambience and warmth in your garden.

#### Organic forms & woven materials

The Lima lounge is a luxurious, organically shaped lounge set made from aluminium and the innovative RuCore+. This thick rope is designed with a rubber foam core, a protective synthetic sock, and intricate weaving. The foam ensures comfort, while the water-repellent rubber provides protection. The synthetic sock prevents moisture build-up, allowing the woven structure to dry quickly and making it easy to clean and maintain. With a lightly reclined seat, the Lima lounge offers exceptional comfort—whether you're relaxing with a good book or entertaining friends.