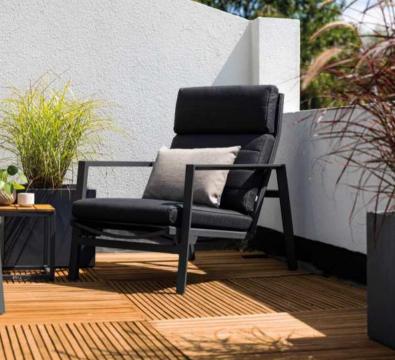

# Bondi Relax chair

#### For ultimate relaxation

Enjoy superior comfort and minimalist design with the Bondi relax chair. Its sleek aluminium frame provides a modern look, while the three adjustable positions ensure you always find the perfect posture.

The subtle curve in the backrest and the extra-high, compact cushion offer optimal support for your neck, head, and back, allowing for prolonged relaxation. For even more luxury, pair the chair with the matching footstool, ensuring your legs can fully unwind.