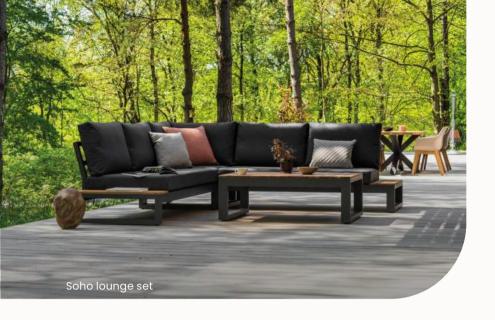

# The Soho lounge set: 3 styles, endless possibilities

The Soho lounge set is one of our most versatile designs, loved for its timeless look and customisation options. With a choice of different cushion and frame colours, you can tailor the set to match your style perfectly. Be inspired by a stylist from the well-known Dutch home & lifestyle brand **vtwonen**, who transformed the Soho into three unique looks with just a few adjustments:

#### **Bold industrial**

Give your garden a rugged, modern character with the industrial style. A lava coloured frame, dark cushions, and wooden elements create a striking look. Complete the setting with black, grey, or green accessories, such as a bold coffee table and large plants in sturdy pots. Perfect for those who love a contemporary, daring atmosphere.

With the Soho lounge set, your outdoor space is always unique. Discover just how easy it is to create a stylish and personal outdoor retreat.