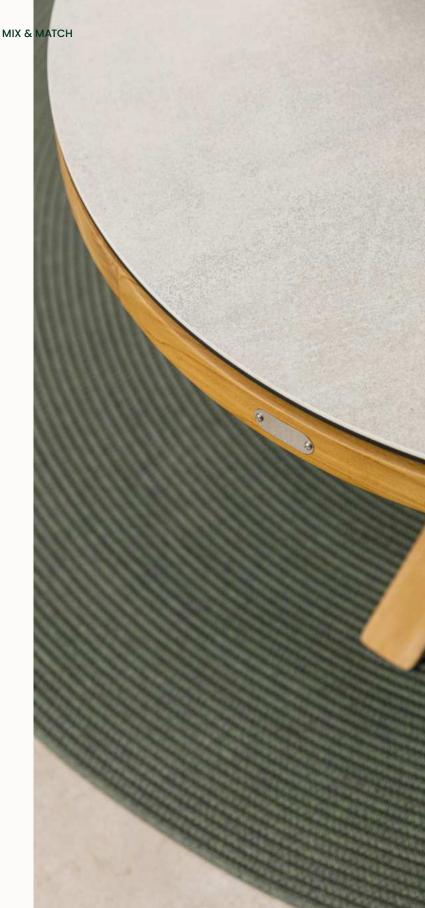

## Your favourite table top

Complete your set with our high-quality tabletops in stonex, sintered stone, ceramic, or teakwood—each with its own unique benefits and characteristics.

#### Stonex

Combines the robust look of natural stone with lightweight, low-maintenance properties.

#### Sintered stone

Colourfast and exceptionally resistant to weather, heat, and scratches. This strong, low-maintenance material is available in three stylish colours.

#### Ceramic

The strength of sintered stone, enhanced with a glass and antibacterial coating. Available in six refined colours.

#### Teak

Add timeless charm to your garden. A durable, easy-to-maintain material, available in nature, grey, and robust finishes.