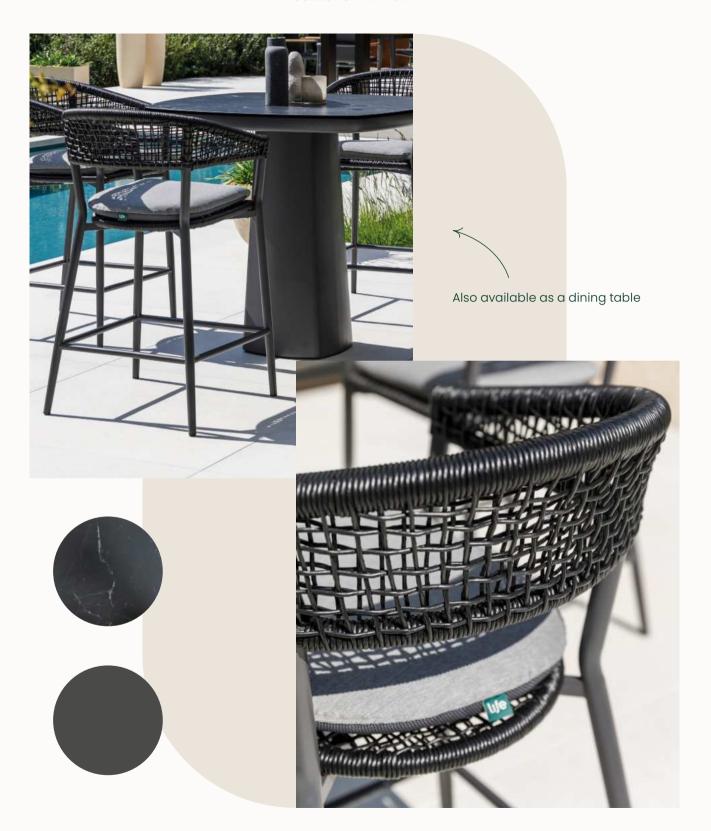

# Zagros Lounge

#### Spacious design with sleek details

Designed for luxury and relaxation, the Zagros lounge features a sleek, contemporary design characterised by repeating lines that create a modern yet inviting look. The aluminium frame is not only stylish but also weather- and water-resistant, making it ideal for any outdoor setting—even by the pool. The textilene seating and sumptuously comfortable cushions, available in ten colours, ensure the ultimate lounging experience.

Perfect for long summer days and tranquil outdoor moments.