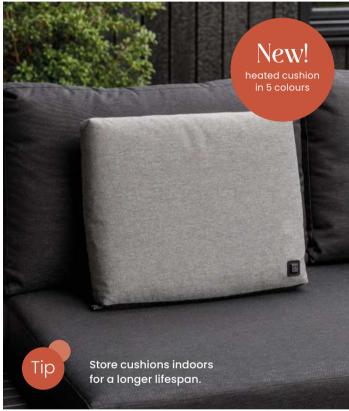

#### Innovative comfort: The heated cushion

New to our collection is the weather-resistant heated cushion, specially designed for outdoor use. Featuring an integrated heating pad with three adjustable warmth levels, you can easily select your ideal temperature. The compact battery, lasting 5 to 6 hours, can be detached for recharging. This ensures ultimate comfort, even on cooler days.