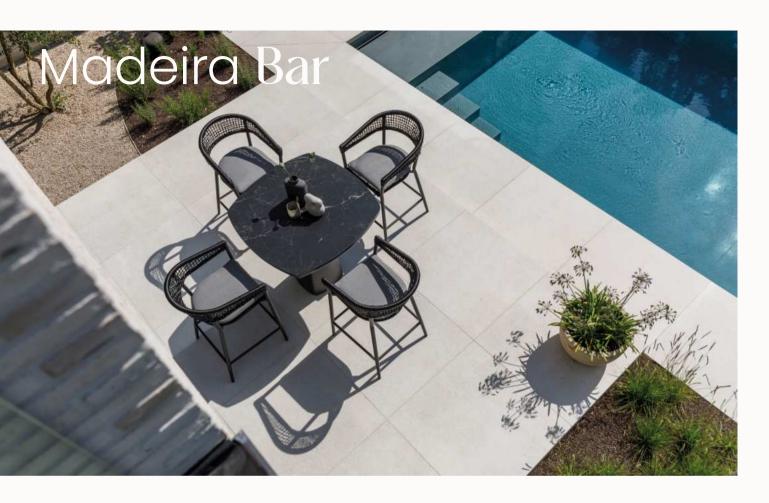

#### Elegance and functionality

The Madeira bar table features a rounded lava column base, making a bold statement in any outdoor space. Its low-maintenance aluminium frame and ceramic tabletop strike the perfect balance between durability and sophistication, allowing you to enjoy years of style and convenience.

Complete the bar with Axo bar stools.

These stools combine sleek, organic design with ultimate comfort. The generous seat, ergonomic support, and high-quality finish make them ideal for long, relaxed evenings. Personalise the stools with a choice of five cushions to match your style.