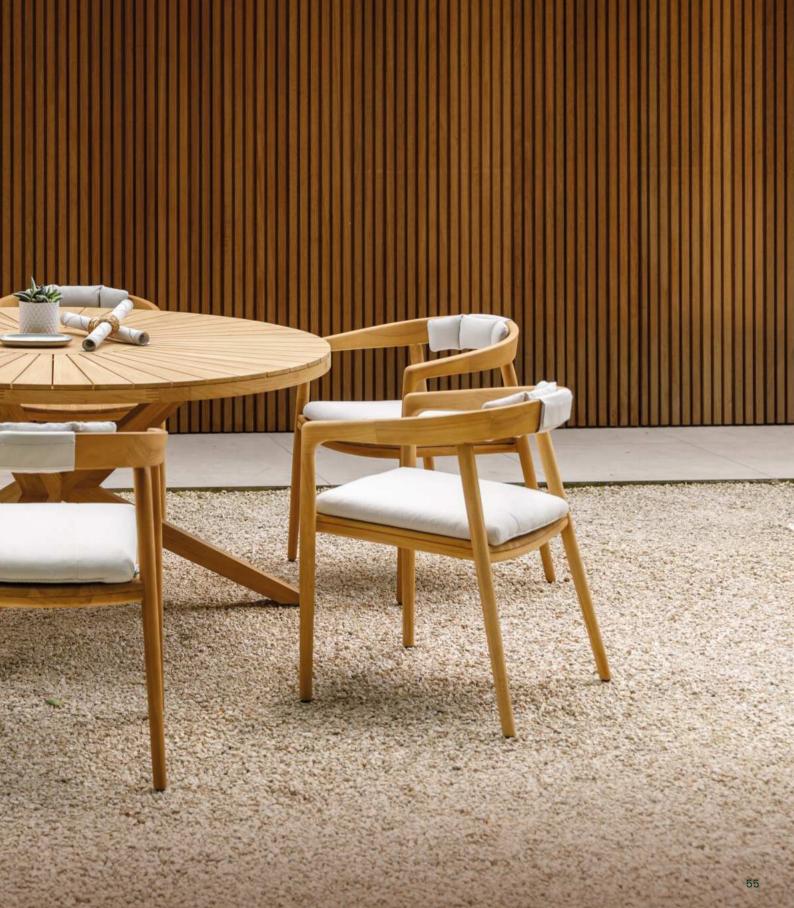

# Texas Cross Dining

#### Timeless comfort

The Texas Cross table and Vienna chairs combine timeless design with ultimate convenience. The teak tabletop is supported by an elegant cross-base, providing both stability and ample legroom. The stackable Vienna chairs, featuring RuCore weaving and a textile seat, offer both comfort and sophistication. Weather-resistant cushions complete the set. Perfect for your outdoor space, all year round.