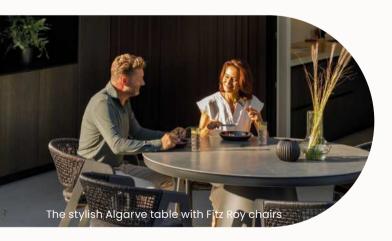

# Fitz Roy Dining

#### Distinctive details

The Fitz Roy collection symbolises premium quality and comfort. The latest design in the series combines robust elegance with refined details. The aluminium column legs, featuring a subtle curve, give the table a unique look. The legs are expertly connected by a teak beam, complementing the thick teak tabletop.

The table's rounded shapes seamlessly match the chairs. With their twisted loom weave - a flexible, weather-resistant synthetic fibre – the chairs offer not only a modern aesthetic but also easy maintenance.