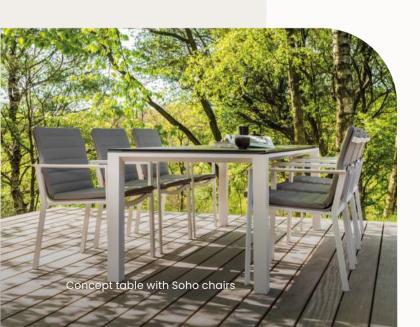

ith three adjustable warmth levels, you can easily select your ideal temperature. The compact battery, lasting 5 to 6 hours, can be detached for recharging. This ensures ultimate comfort, even on cooler days.





#### **Atmospheric lighting**

As evening falls, the right lighting can transform your garden into a magical space. Our rechargeable outdoor lamps – ranging from floor lamps to lanterns – provide both illumination and ambience. Thanks to the removable, rechargeable LED unit, you can place these lamps anywhere in your garden without relying on electricity.

With a fire table, heated cushions, and ambient lighting, you can turn your garden into a space where comfort, style, and warmth come together – perfect for relaxation, no matter the season.







Mixx table with Soho chairs







Laguna relax chair









# Demmelhuber

Straße des Friedens 5 Direkt an der B169 09661 Hainichen OT Schlegel

### **Kontakt:**

+49 37207 9970 200 info@demmelhuber.net www.demmelhuber.net