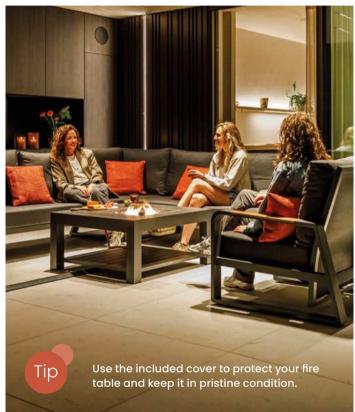

#### Warmth and ambience with a fire table

Keep the cold at bay with a stylish fire table. Combining heat with a cosy ambience, it allows you to enjoy long evenings in your lounge area with friends and family. The flickering flames make every moment special – from intimate conversations to lively gatherings.