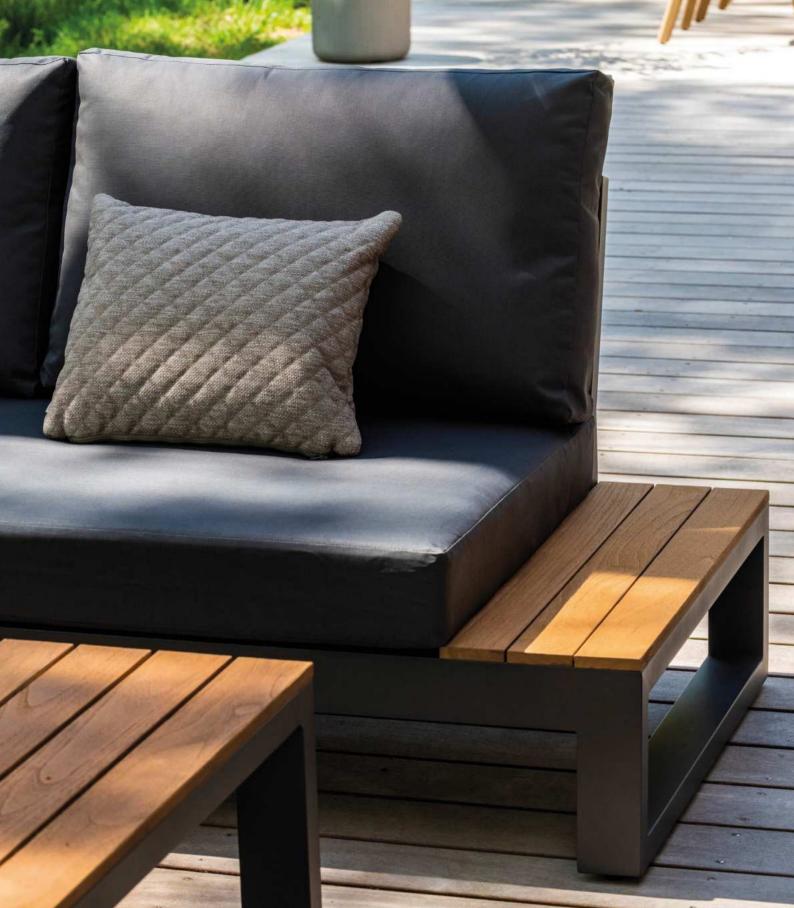

#### Sustainable teak & distinctive details

The Morena lounge is a luxurious teak lounge set that adds warmth and atmosphere to any outdoor space. The combination of teak and rope detailing in the backrest gives the set a modern edge. With sleek lines and artisan details, such as the woven panelwork in the side tables, the Morena offers a refined yet bold aesthetic. This standout piece is defined by its unique materials and finishes and can be enhanced with a matching fire table for extra ambience and warmth in your garden.

#### Organic forms & woven materials

The Lima lounge is a luxurious, organically shaped lounge set made from aluminium and the innovative RuCore+. This thick rope is designed with a rubber foam core, a protective synthetic sock, and intricate weaving. The foam ensures comfort, while the water-repellent rubber provides protection. The synthetic sock prevents moisture build-up, allowing the woven structure to dry quickly and making it easy to clean and maintain. With a lightly reclined seat, the Lima lounge offers exceptional comfort—whether you're relaxing with a good book or entertaining friends.