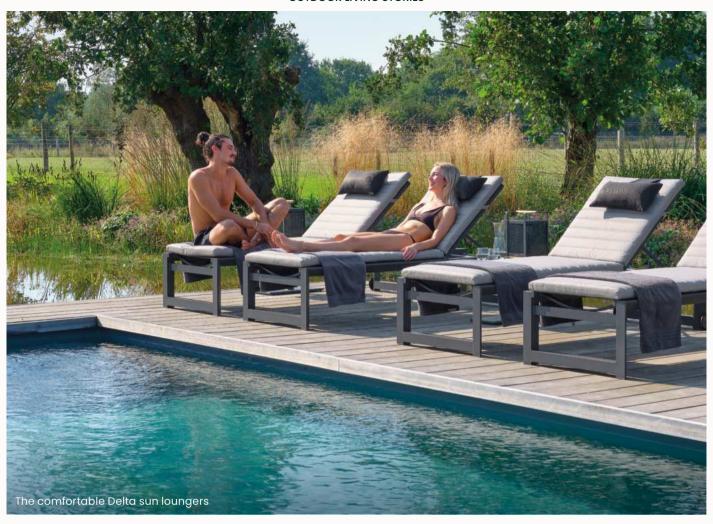

#### **Relaxing moments**

On quieter days, especially after a fun barbecue evening, Eliza and Thomas love taking a dip in the pool and unwinding on their loungers.

Eliza: "We chose these loungers because they perfectly match our other furniture, are incredibly comfortable, and have wheels. This makes it easy to move them into the sun or shade, depending on the weather."