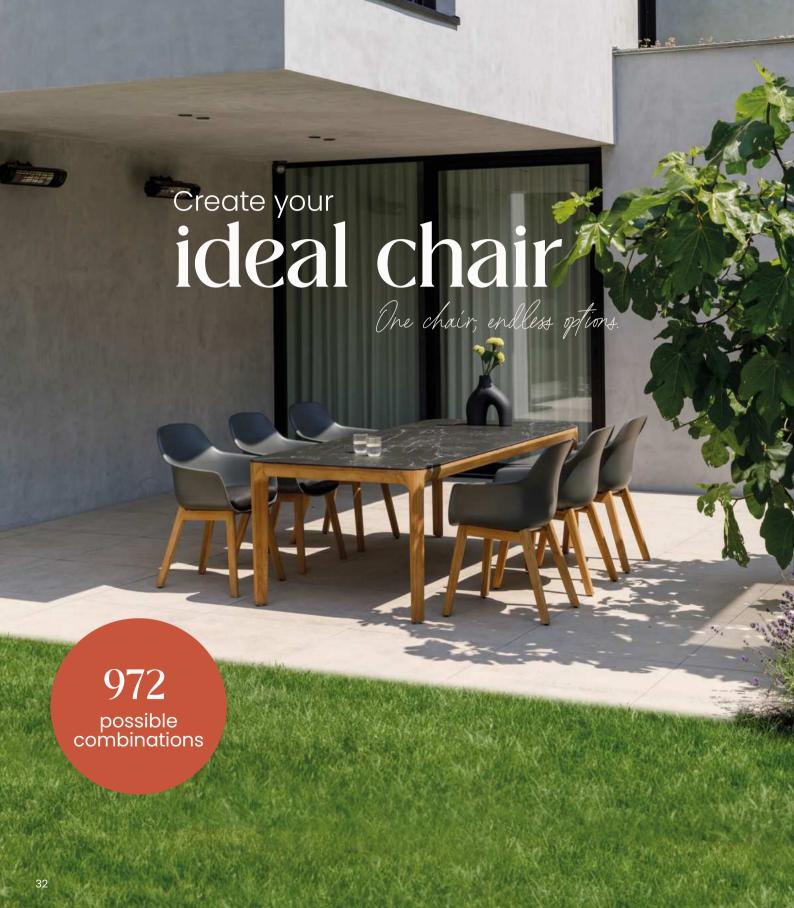

#### **Available colours**

Frame colours

Table tops

The Denver chair offers the perfect balance of style, comfort, and versatility. With a choice of nine shell colours and legs in teak or aluminium, this chair can be fully tailored to your personal taste. Opt for wide, luxurious legs for a bold look or slim, elegant legs for a more subtle design.

The ergonomically shaped shell follows the contours of your body, providing exceptional seating comfort. For added softness, choose from one of twelve weather-resistant seat cushions.

Discover the endless possibilities and create your ideal chair.

#### Your ideal frame

Choose the sleek, modern look of aluminium in lava, white, or beige, or embrace the natural warmth of teak in nature, grey, or robust. Our frames are not only sturdy and weather-resistant but also beautifully finished to bring a refined touch to your garden.