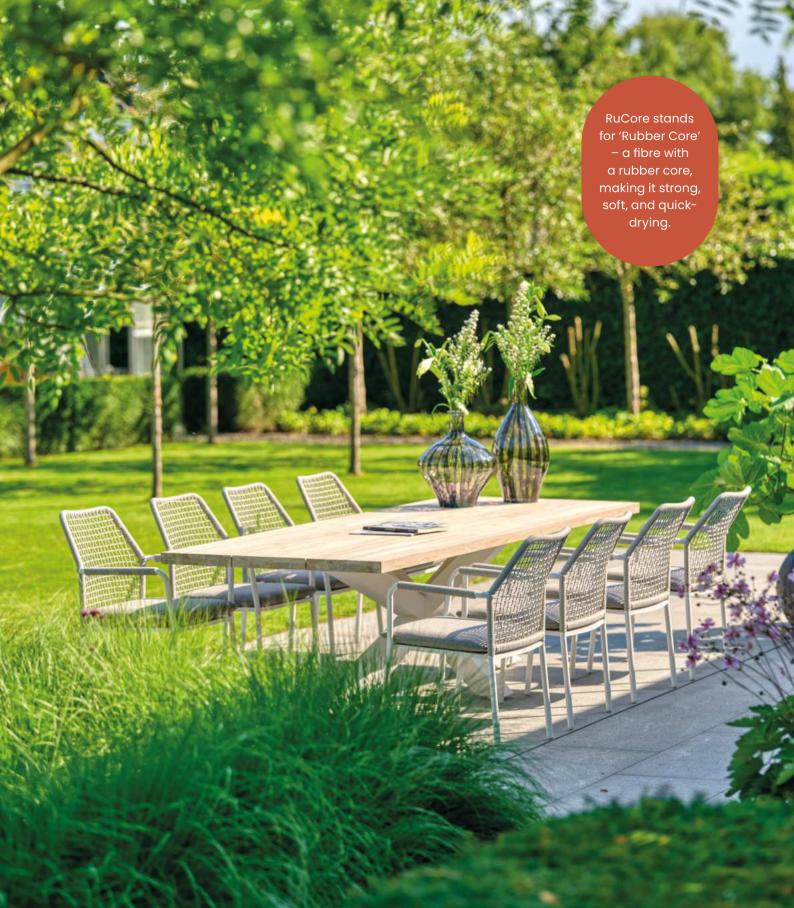

# Texas Cross Dining

#### Timeless comfort

The Texas Cross table and Vienna chairs combine timeless design with ultimate convenience. The teak tabletop is supported by an elegant cross-base, providing both stability and ample legroom. The stackable Vienna chairs, featuring RuCore weaving and a textile seat, offer both comfort and sophistication. Weather-resistant cushions complete the set. Perfect for your outdoor space, all year round.