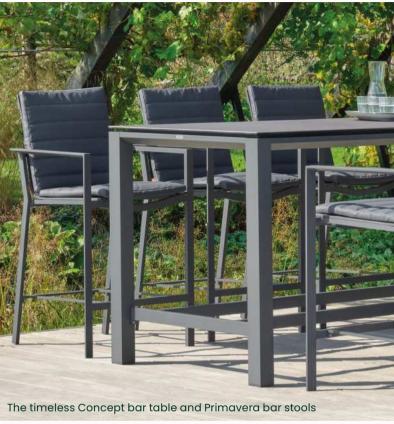

#### Elegance and functionality

The Madeira bar table features a rounded lava column base, making a bold statement in any outdoor space. Its low-maintenance aluminium frame and ceramic tabletop strike the perfect balance between durability and sophistication, allowing you to enjoy years of style and convenience.

Complete the bar with Axo bar stools.

These stools combine sleek, organic design with ultimate comfort. The generous seat, ergonomic support, and high-quality finish make them ideal for long, relaxed evenings. Personalise the stools with a choice of five cushions to match your style.