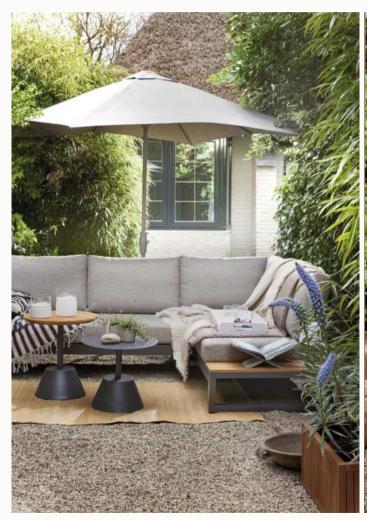

# The Soho lounge set: 3 styles, endless possibilities

The Soho lounge set is one of our most versatile designs, loved for its timeless look and customisation options. With a choice of different cushion and frame colours, you can tailor the set to match your style perfectly. Be inspired by a stylist from the well-known Dutch home & lifestyle brand **vtwonen**, who transformed the Soho into three unique looks with just a few adjustments:

#### **Subtle Scandinavian**

For a serene and airy garden, embrace the Scandinavian style. Soft, neutral cushions provide a calm foundation, while wooden accents and organicshaped side tables add a natural touch.

Pair with light-coloured décor, such as a minimalist tray and ambient lighting. A light parasol completes this peaceful look.

#### Mediterranean warmth

Bring the sunshine to your garden with the inviting tones of the Mediterranean. Opt for a beige frame with light cushions and add earthy decorations, like woven baskets and terracotta pots. A relaxing lounge chair and multifunctional pouffe complete the set—ideal for an afternoon siesta or a laid-back summer evening.

#### **Bold industrial**

Give your garden a rugged, modern character with the industrial style. A lava coloured frame, dark cushions, and wooden elements create a striking look. Complete the setting with black, grey, or green accessories, such as a bold coffee table and large plants in sturdy pots. Perfect for those who love a contemporary, daring atmosphere.

With the Soho lounge set, your outdoor space is always unique. Discover just how easy it is to create a stylish and personal outdoor retreat.