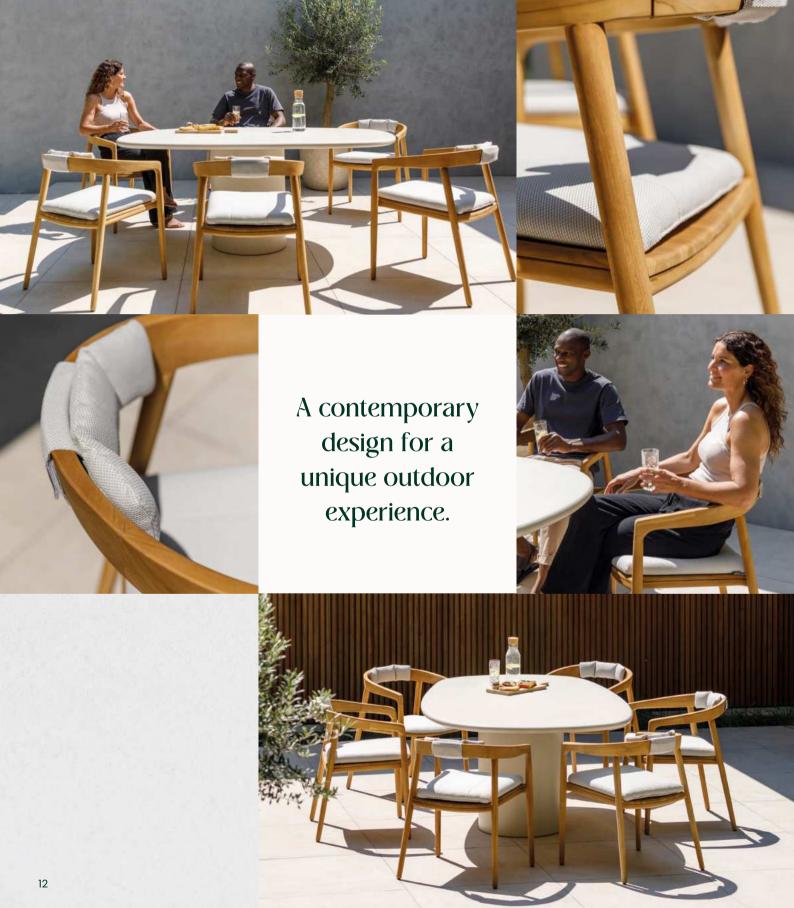

# Fitz Roy Dining

#### Distinctive details

The Fitz Roy collection symbolises premium quality and comfort. The latest design in the series combines robust elegance with refined details. The aluminium column legs, featuring a subtle curve, give the table a unique look. The legs are expertly connected by a teak beam, complementing the thick teak tabletop.

The table's rounded shapes seamlessly match the chairs. With their twisted loom weave - a flexible, weather-resistant synthetic fibre – the chairs offer not only a modern aesthetic but also easy maintenance.