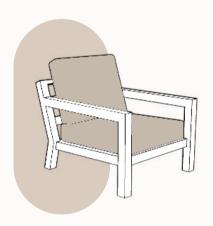

#### **Available colours**

Frame colours

Table tops

The Denver chair offers the perfect balance of style, comfort, and versatility. With a choice of nine shell colours and legs in teak or aluminium, this chair can be fully tailored to your personal taste. Opt for wide, luxurious legs for a bold look or slim, elegant legs for a more subtle design.

The ergonomically shaped shell follows the contours of your body, providing exceptional seating comfort. For added softness, choose from one of twelve weather-resistant seat cushions.

Discover the endless possibilities and create your ideal chair.