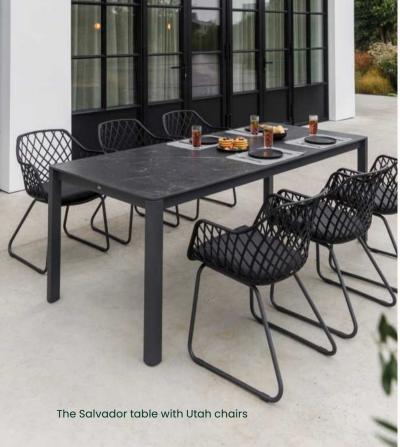

n country-style garden is an extension of their home—where relaxation and joy take centre stage, and the daily hustle fades into quality time. From family game nights and spontaneous dinners with friends to starting the day with a coffee by the water, this is their personal outdoor retreat.



The Muller family has designed their garden with sustainable furniture that fits their busy lifestyle. The Soho lounge set is a comfortable gathering spot for the whole family. "The low-maintenance design is ideal," says James. "Both the frame and cushions are easy to clean, which is a lifesaver with kids who love to climb and spill."

The clever storage compartment in the corner table, hidden beneath the integrated aluminium tray, keeps games and books dry, ensuring the garden always looks neat.





Emily adds, "On Sunday mornings, we love having breakfast outside with a view of the water. It's our moment to slow down and enjoy time together. The kids love it just as much as we do."

James laughs: "For now, at least! Who knows how things will change in a few years? They might prefer sleeping in by then. But as long as they still want to spend time with us, we'll cherish every moment."

# The Soho lounge set: 3 styles, endless possibilities

The Soho lounge set is one of our most versatile designs, loved for its timeless look and customisation options. With a choice of different cushion and frame colours, you can tailor the set to match your style perfectly. Be inspired by a stylist from the well-known Dutch home & lifestyle brand **vtwonen**, who transformed the Soho into three uniq