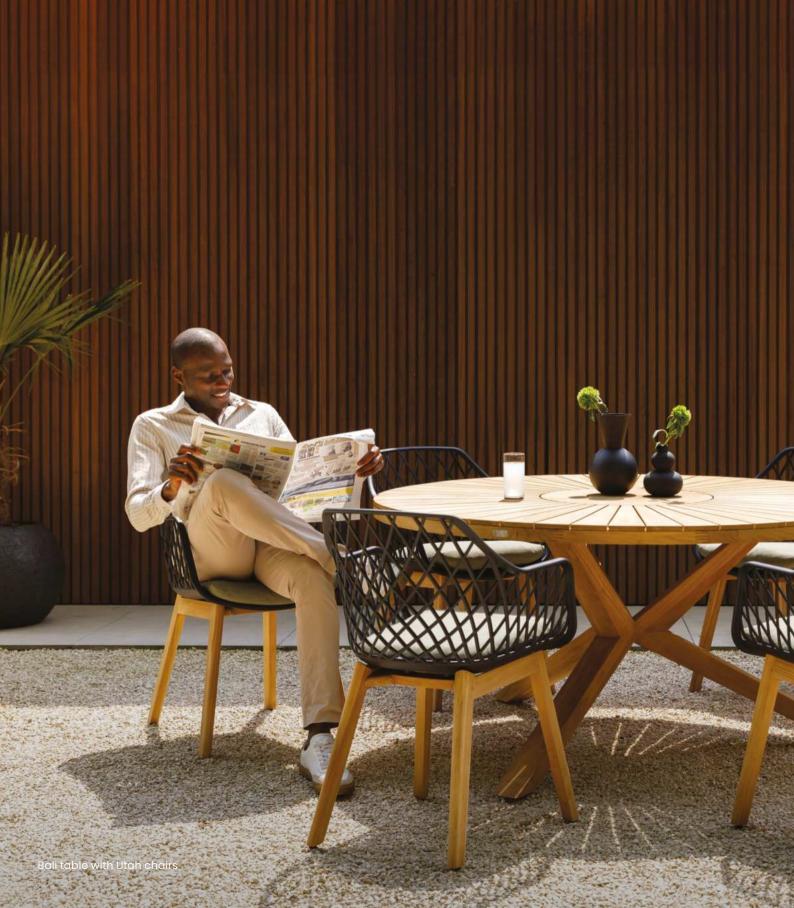

# Texas Cross Dining

#### Timeless comfort

The Texas Cross table and Vienna chairs combine timeless design with ultimate convenience. The teak tabletop is supported by an elegant cross-base, providing both stability and ample legroom. The stackable Vienna chairs, featuring RuCore weaving and a textile seat, offer both comfort and sophistication. Weather-resistant cushions complete the set. Perfect for your outdoor space, all year round.