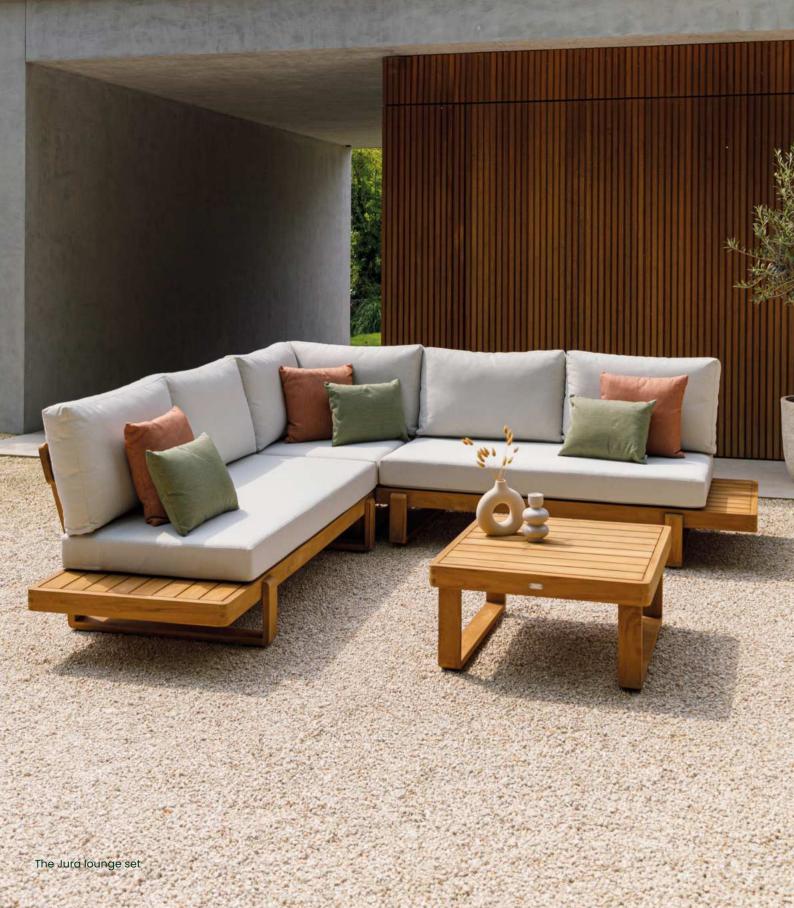

"The light lounge cushions, coloured decorative pillows, teakwood, and rounded edges give the Jura lounge set a warm aesthetic."