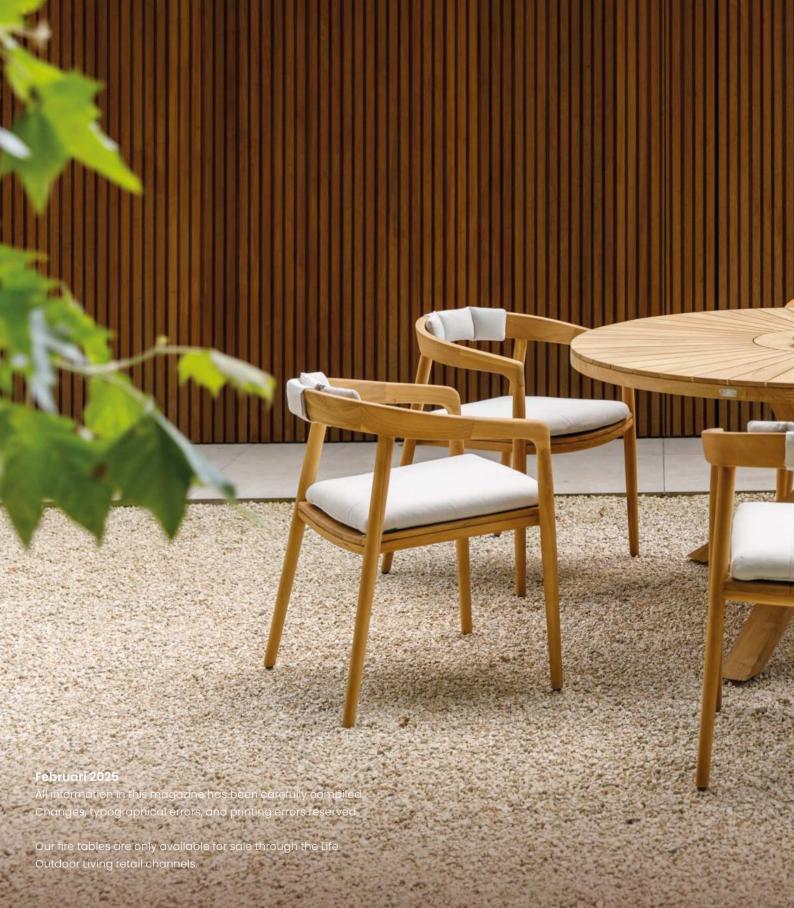

# Texas Cross Dining

#### Timeless comfort

The Texas Cross table and Vienna chairs combine timeless design with ultimate convenience. The teak tabletop is supported by an elegant cross-base, providing both stability and ample legroom. The stackable Vienna chairs, featuring RuCore weaving and a textile seat, offer both comfort and sophistication. Weather-resistant cushions complete the set. Perfect for your outdoor space, all year round.