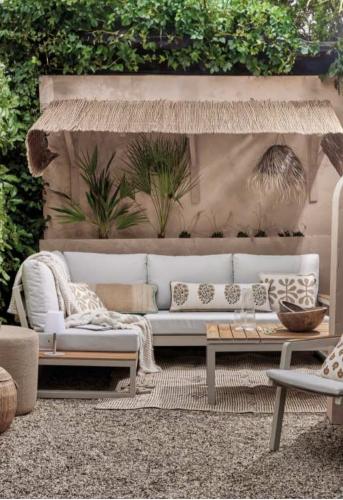

# The Soho lounge set: 3 styles, endless possibilities

The Soho lounge set is one of our most versatile designs, loved for its timeless look and customisation options. With a choice of different cushion and frame colours, you can tailor the set to match your style perfectly. Be inspired by a stylist from the well-known Dutch home & lifestyle brand **vtwonen**, who transformed the Soho into three unique looks with just a few adjustments:

#### Mediterranean warmth

Bring the sunshine to your garden with the inviting tones of the Mediterranean. Opt for a beige frame with light cushions and add earthy decorations, like woven baskets and terracotta pots. A relaxing lounge chair and multifunctional pouffe complete the set—ideal for an afternoon siesta or a laid-back summer evening.

#### **Bold industrial**

Give your garden a rugged, modern character with the industrial style. A lava coloured frame, dark cushions, and wooden elements create a striking look. Complete the setting with black, grey, or green accessories, such as a bold coffee table and large plants in sturdy pots. Perfect for those who love a contemporary, daring atmosphere.