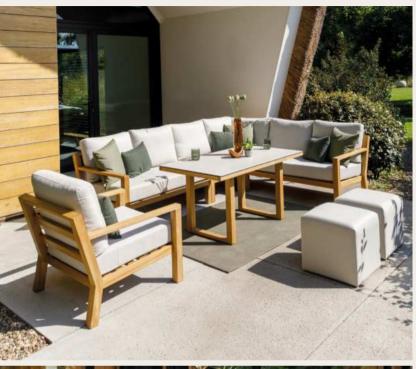

## Endless possibilities

Create your own unique outdoor furniture

Your outdoor space, perfectly tailored to your style. At Life, we design furniture that doesn't just fit your space – it fits your life. With our modular lounge sets, elegant dining arrangements, and smart accessories, you can craft a bespoke outdoor experience that feels truly your own.

#### Mix & match

Almost everything in this magazine can be customised to your taste. Mix and match frames, cushions, and tabletops to create a look that reflects your personality. Whether you love the natural warmth of teak or the sleek sophistication of aluminium, our premium materials provide the perfect foundation.

Do you have a spacious garden and need more seating? Simply add an extra middle section to your lounge set. Working with a smaller outdoor space? Remove a section or adjust the set with side tables or armrests. At Life, the possibilities are endless – giving you the freedom to create an outdoor space that's uniquely yours.

Choose your perfect layout and make the Timber lounge set truly one of a kind with your favourite frame, cushions, and tabletop.