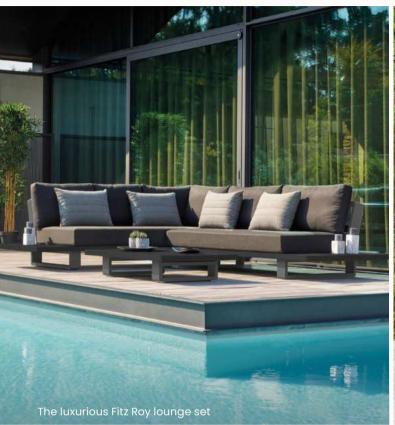

# Fitz Roy Dining

#### Distinctive details

The Fitz Roy collection symbolises premium quality and comfort. The latest design in the series combines robust elegance with refined details. The aluminium column legs, featuring a subtle curve, give the table a unique look. The legs are expertly connected by a teak beam, complementing the thick teak tabletop.

The table's rounded shapes seamlessly match the chairs. With their twisted loom weave - a flexible, weather-resistant synthetic fibre – the chairs offer not only a modern aesthetic but also easy maintenance.