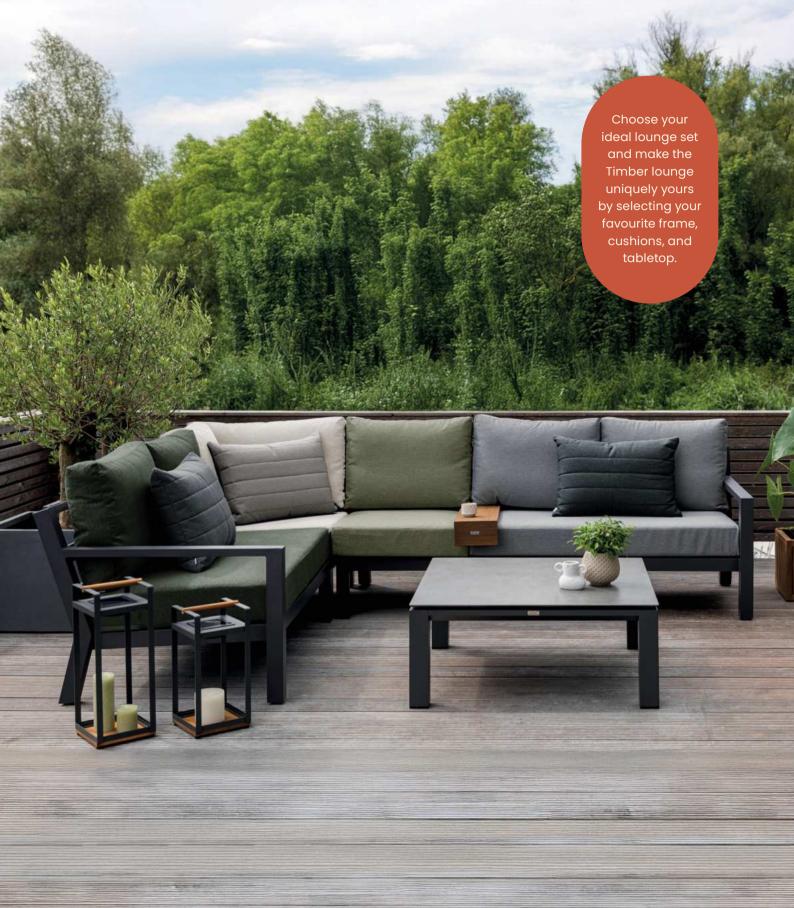

## Endless possibilities

Create your own unique outdoor furniture

Your outdoor space, perfectly tailored to your style. At Life, we design furniture that doesn't just fit your space – it fits your life. With our modular lounge sets, elegant dining arrangements, and smart accessories, you can craft a bespoke outdoor experience that feels truly your own.

#### Mix & match

Almost everything in this magazine can be customised to your taste. Mix and match frames, cushions, and tabletops to create a look that reflects your personality. Whether you love the natural warmth of teak or the sleek sophistication of aluminium, our premium materials provide the perfect foundation.

Do you have a spacious garden and need more seating? Simply add an extra middle section to your lounge set. Working with a smaller outdoor space? Remove a section or adjust the set with side tables or armrests. At Life, the possibilities are endless – giving you the freedom to create an outdoor space that's uniquely yours.

Choose your perfect layout and make the Timber lounge set truly one of a kind with your favourite frame, cushions, and tabletop.