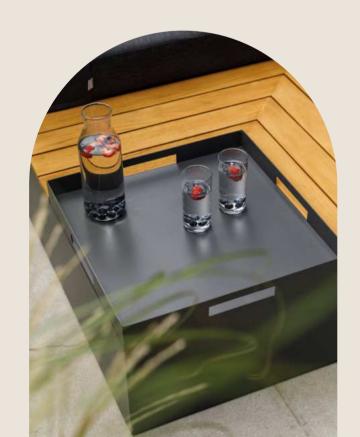

The clever storage compartment in the corner table, hidden beneath the integrated aluminium tray, keeps games and books dry, ensuring the garden always looks neat.

Emily adds, "On Sunday mornings, we love having breakfast outside with a view of the water. It's our moment to slow down and enjoy time together. The kids love it just as much as we do."