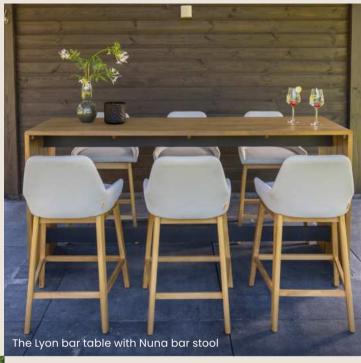

# Zagros Lounge

#### Spacious design with sleek details

Designed for luxury and relaxation, the Zagros lounge features a sleek, contemporary design characterised by repeating lines that create a modern yet inviting look. The aluminium frame is not only stylish but also weather- and water-resistant, making it ideal for any outdoor setting—even by the pool. The textilene seating and sumptuously comfortable cushions, available in ten colours, ensure the ultimate lounging experience.

Perfect for long summer days and tranquil outdoor moments.