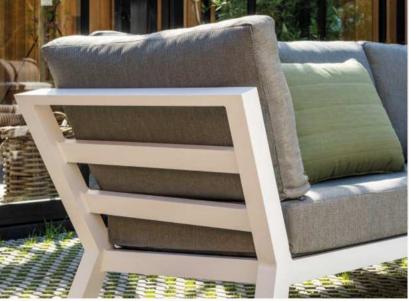

#### Your ideal frame

Choose the sleek, modern look of aluminium in lava, white, or beige, or embrace the natural warmth of teak in nature, grey, or robust. Our frames are not only sturdy and weather-resistant but also beautifully finished to bring a refined touch to your garden.

#### Cushions to match your style

Comfort meets style in our collection of weather-resistant cushions. From all-season All-weather cushions to the soft, luxurious feel of Comforma, with a choice of ten colours, you'll always find an option that suits your taste.